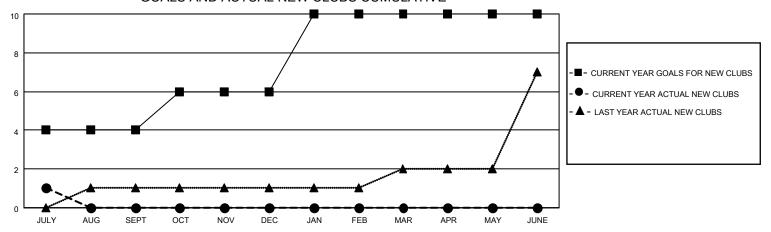

## GOALS AND ACTUAL NEW CLUBS CUMULATIVE

## MONTHLY MEMBERSHIP PROGRESS REPORT

LOCATION INDIA District 324 B Results as of: 7/31/2023

| Clubs RESULTS FOR 2023-2024 |   |   |   | Members RESULTS FOR 2023-2024 |     |     |     |
|-----------------------------|---|---|---|-------------------------------|-----|-----|-----|
|                             |   |   |   |                               |     |     |     |
| JULY/AUG/SEPT               | 4 | 1 | 2 | JULY/AUG/SEPT                 | 150 | 259 | 200 |
| OCT/NOV/DEC                 | 2 | 0 | 0 | OCT/NOV/DEC                   | 340 | 0   | 0   |
| JAN/FEB/MAR                 | 4 | 0 | 0 | JAN/FEB/MAR                   | 190 | 0   | 0   |
| APR/MAY/JUNE                | 0 | 0 | 0 | APR/MAY/JUNE                  | 40  | 0   | 0   |