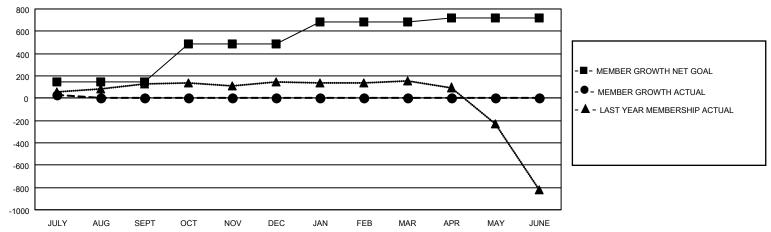

## GOALS AND ACTUAL MEMBERS CUMULATIVE

| DROPPED CLUBS: 2 |     | 57 CLUBS OF 184 ADDED 1 OR<br>MORE NEW MEMBERS | GENDER DISTRIBUTION                   |                |  |
|------------------|-----|------------------------------------------------|---------------------------------------|----------------|--|
|                  |     | MORE NEW WEINBERS                              | MALE                                  | 5,085 (79.66%) |  |
|                  |     |                                                | FEMALE                                | 1,294 (20.27%) |  |
| DROPPED MEMBERS  |     |                                                | NON BINARY                            | 0 (0.00%)      |  |
| DE05405D         | 4   |                                                | PREFER NOT TO ANSWER                  | 4 (0.06%)      |  |
| DECEASED         | 1   |                                                |                                       |                |  |
| CLUB CANCELLED   | 0   | CLICK HERE FOR CUMULATIVE                      | TOTAL FAMILY UNIT MEMBERS 3,339       |                |  |
| OTHER            | 199 | MEMBERSHIP DATA                                |                                       |                |  |
| TOTAL            | 200 |                                                | FAMILY MEMBERS PAYING HALF DUES 2,129 |                |  |
|                  |     |                                                |                                       |                |  |

## MONTHLY MEMBERSHIP PROGRESS REPORT

LOCATION INDIA District 324 B Results as of: 7/31/2023

| Clubs RESULTS FOR 2023-2024 |   |   |   | Members RESULTS FOR 2023-2024 |     |     |     |
|-----------------------------|---|---|---|-------------------------------|-----|-----|-----|
|                             |   |   |   |                               |     |     |     |
| JULY/AUG/SEPT               | 4 | 1 | 2 | JULY/AUG/SEPT                 | 150 | 259 | 200 |
| OCT/NOV/DEC                 | 2 | 0 | 0 | OCT/NOV/DEC                   | 340 | 0   | 0   |
| JAN/FEB/MAR                 | 4 | 0 | 0 | JAN/FEB/MAR                   | 190 | 0   | 0   |
| APR/MAY/JUNE                | 0 | 0 | 0 | APR/MAY/JUNE                  | 40  | 0   | 0   |